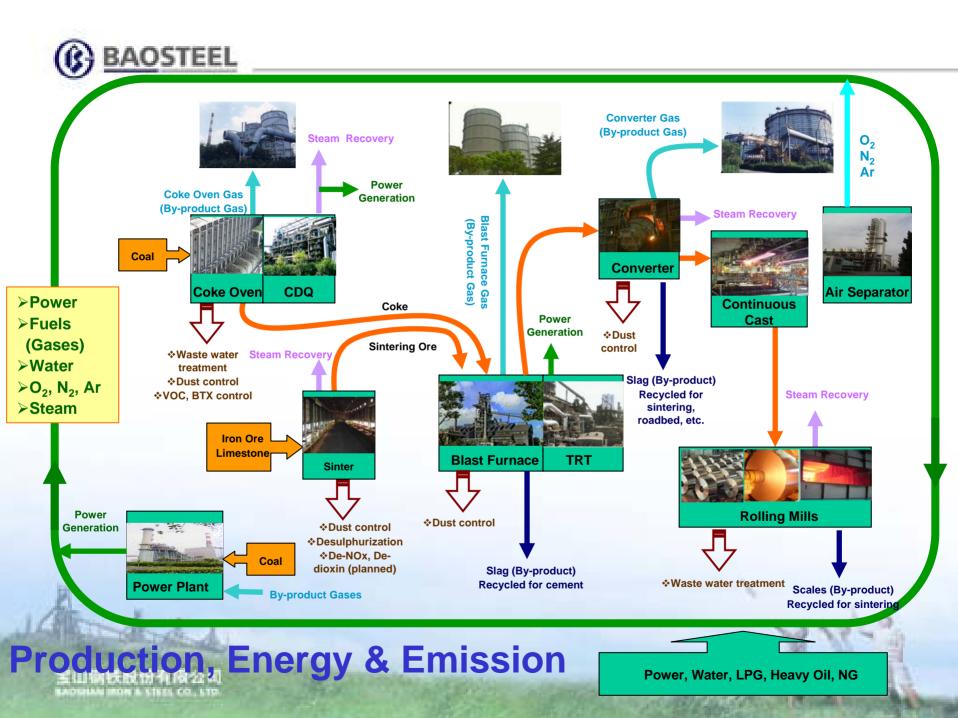

#### **Energy Saving & Cleaner Production** – Actions

- Energy-saving processes, reduce consumption and improve exhausted energy recovery
- Energy management by centralized control and systematic optimization, reduce discharge and losses
- Environmental control specifications stricter than the state stipulations
- Technical reform in old plants to improve environment, the backward processes and equipments eliminated
- Comprehensive utilization of solid wastes
- Green products