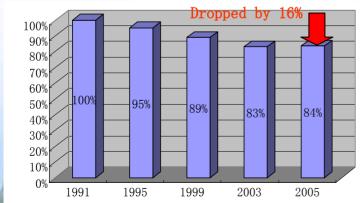

#### **Energy Saving & Cleaner Production** – Actions

- Energy-saving processes, reduce consumption and improve exhausted energy recovery
- Energy management by centralized control and systematic optimization, reduce discharge and losses
- Environmental control specifications stricter than the state stipulations
- Technical reform in old plants to improve environment, the backward processes and equipments eliminated
- Comprehensive utilization of solid wastes
- Green products